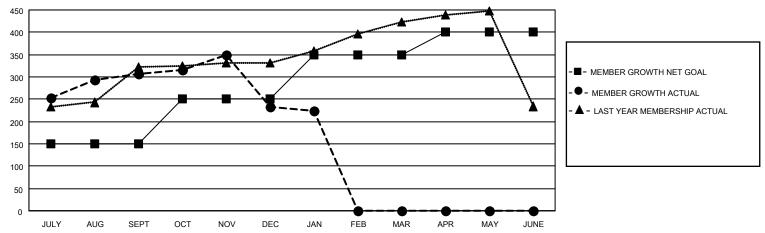

## GOALS AND ACTUAL MEMBERS CUMULATIVE

| DROPPED CLUBS: 9 |     | 55 CLUBS OF 93 ADDED 1 OR<br>MORE NEW MEMBERS | GENDER DISTRIBUTION                   |                                  |  |
|------------------|-----|-----------------------------------------------|---------------------------------------|----------------------------------|--|
|                  |     | INORE NEW MEMBERS                             | MALE<br>FEMALE                        | 2,384 (62.00%)<br>1,460 (37.97%) |  |
| DROPPED MEMBERS  |     |                                               | NON BINARY PREFER NOT TO ANSWER       | 0 (0.00%)<br>1 (0.03%)           |  |
| DECEASED         | 7   |                                               | THE ENTITY TO ANOWER                  | 1 (0.0070)                       |  |
| CLUB CANCELLED   | 119 | CLICK HERE FOR CUMULATIVE                     | TOTAL FAMILY UNIT MEMBERS             | 1,921                            |  |
| OTHER            | 281 | MEMBERSHIP DATA                               |                                       |                                  |  |
| TOTAL            | 407 |                                               | FAMILY MEMBERS PAYING HALF DUES 1,097 |                                  |  |
|                  |     |                                               |                                       |                                  |  |