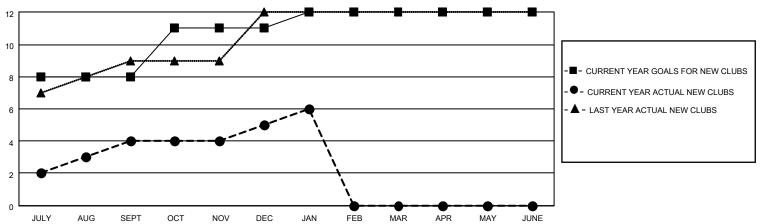

## MONTHLY MEMBERSHIP PROGRESS REPORT

LOCATION INDIA District 322 G Results as of: 1/31/2023

| Clubs RESULTS FOR 2022-2023 |   |   |   | Members RESULTS FOR 2022-2023 |     |     |     |
|-----------------------------|---|---|---|-------------------------------|-----|-----|-----|
|                             |   |   |   |                               |     |     |     |
| JULY/AUG/SEPT               | 8 | 4 | 3 | JULY/AUG/SEPT                 | 150 | 476 | 137 |
| OCT/NOV/DEC                 | 3 | 1 | 5 | OCT/NOV/DEC                   | 100 | 172 | 231 |
| JAN/FEB/MAR                 | 1 | 1 | 1 | JAN/FEB/MAR                   | 100 | 29  | 39  |
| APR/MAY/JUNE                | 0 | 0 | 0 | APR/MAY/JUNE                  | 50  | 0   | 0   |

## GOALS AND ACTUAL NEW CLUBS CUMULATIVE



## GOALS AND ACTUAL MEMBERS CUMULATIVE



| DROPPED CLUBS: 9 |     | 55 CLUBS OF 93 ADDED 1 OR<br>MORE NEW MEMBERS | GENDER DISTRIBUTION                   |                                  |  |
|------------------|-----|-----------------------------------------------|---------------------------------------|----------------------------------|--|
|                  |     | INORE NEW MEMBERS                             | MALE<br>FEMALE                        | 2,384 (62.00%)<br>1,460 (37.97%) |  |
| DROPPED MEMBERS  |     |                                               | NON BINARY PREFER NOT TO ANSWER       | 0 (0.00%)<br>1 (0.03%)           |  |
| DECEASED         | 7   |                                               | THE ENTITY TO ANOWER                  | 1 (0.0070)